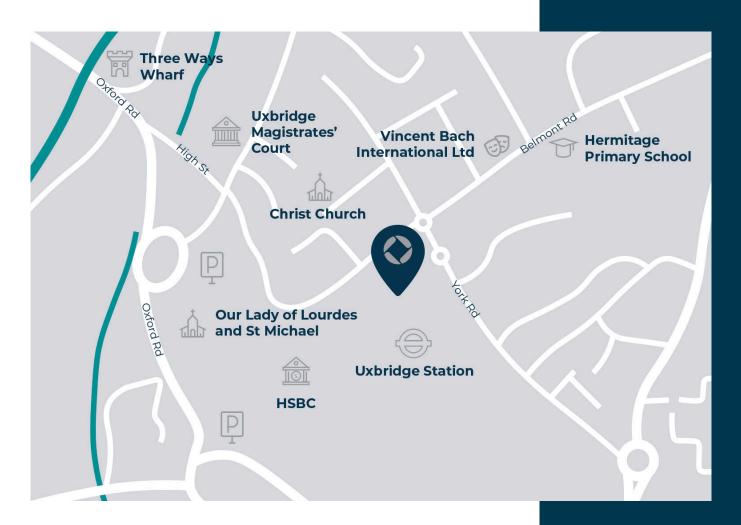

# **LOCATION MAP**

### **GETTING HERE**

Belmont Building, Uxbridge UB8 1HE

1-minute from Uxbridge Underground, 44 minutes to get to Kings Cross station for the Eurostar

16 minutes from London Heathrow airport by car

2 miles from Junction 1 of the M40 and 3.5 miles from the M25