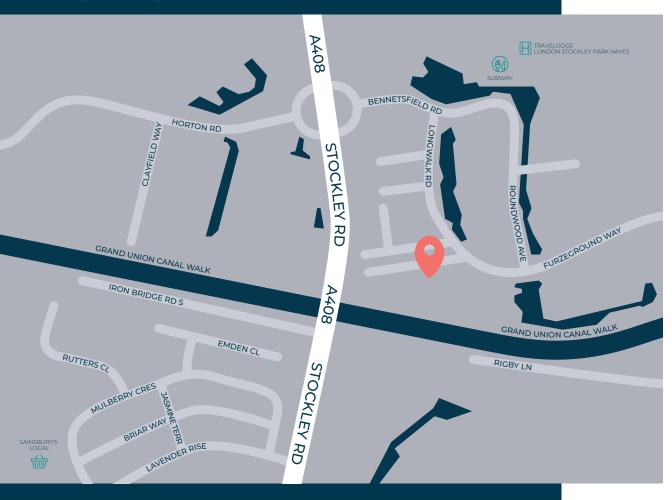

#### LOCATION MAP

4 Longwalk, Uxbridge, UB11 1FE

#### **GETTING HERE**

NATIONAL RAILBAKERLOO

CIRCLE LINE

DISTRICT LINE

ELIZABETH LINE

HAMMERSMITH-CITY

London Heathrow International airport is 6 minutes away by car

4 minutes drive to get on the M4 and 10 minutes to get on the M25