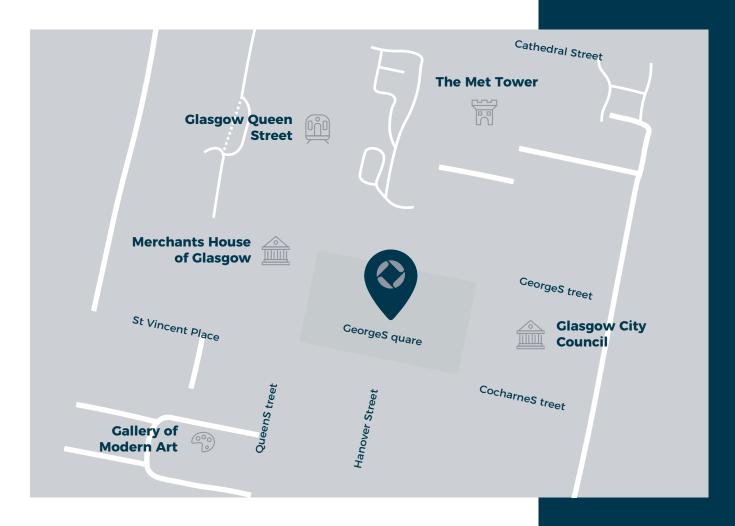

## **LOCATION MAP**

## **GETTING HERE**

9 George Square, Glasgow G2 1QQ

3 minutes walk from Buchanan Street subway and 5 minutes from St Enoch subway

2 minutes from Glasgow Queen Street railway and 5 minutes from Glasgow Central railway

Buchanan bus station with National Connections - 8 minutes away

20 minutes from Glasgow International airport by train or driving

5 minutes from the M8