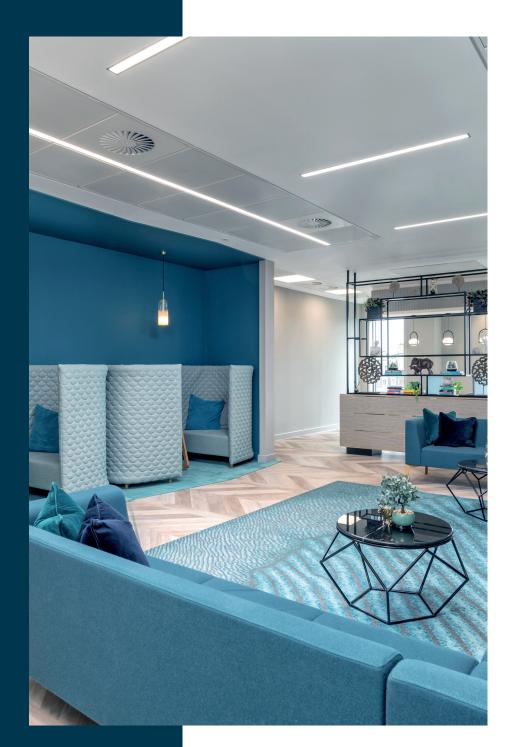

# Flex workspace to ramp up growth.

The Capitol is located in the heart of Aberdeen's business district, just a short walk from the main station and 20 minutes from Aberdeen International Airport.

It's packed with all the amenities you need to work at your best: stand-out offices, tech-enabled meeting facilities and proper soundproofing.

And with access to secure bike storage, showers and unlimited barista-quality coffee, your employees will be happier and more productive.

With a wide choice of working options, and offices to fit teams of 5 - 100+, the Capitol is the perfect fit for businesses of all sizes.

SPACE TO GROW YOUR BUSINESS.