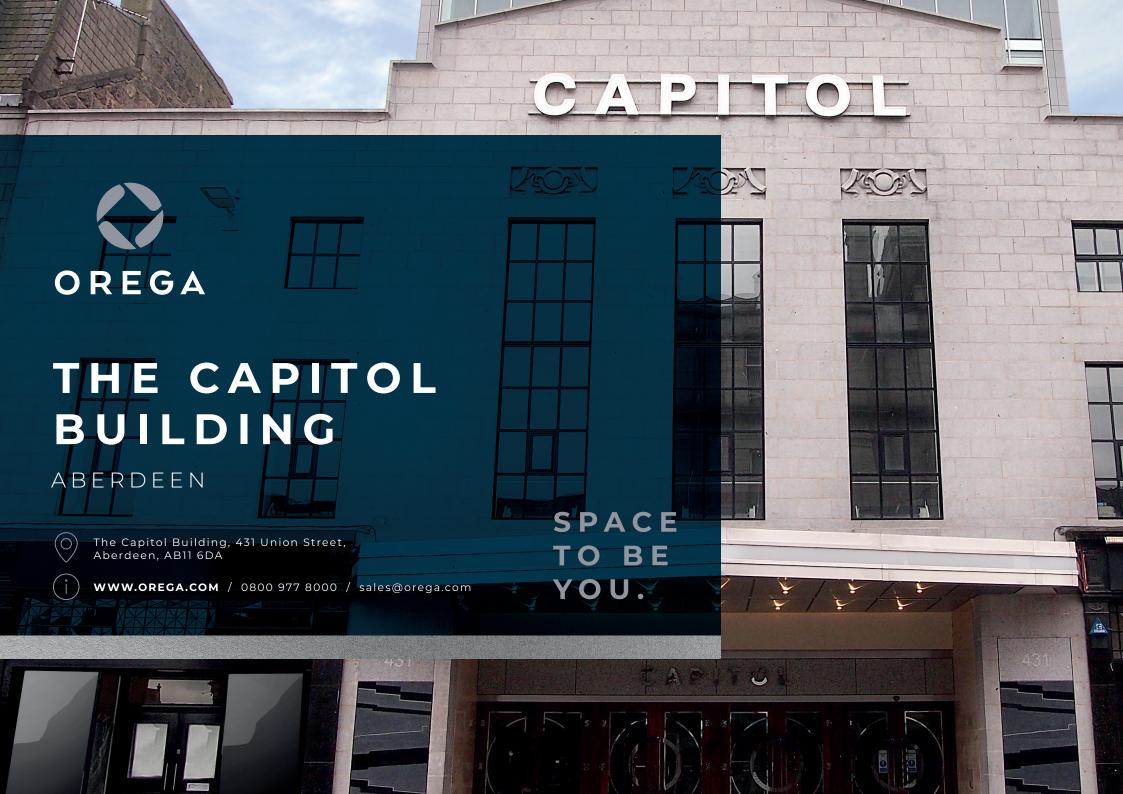

# Flex workspace to ramp up growth.

The Capitol is located in the heart of Aberdeen's business district, just a short walk from the main station and 20 minutes from Aberdeen International Airport.

It's packed with all the amenities you need to work at your best: stand-out offices, tech-enabled meeting facilities and proper soundproofing.

### LOCATION MAP

The Capitol Building, 431 Union Street, Aberdeen, AB11 6DA