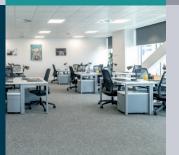

# Flex workspace to ramp up growth.

The Capitol is located in the heart of Aberdeen's business district, just a short walk from the main station and 20 minutes from Aberdeen International Airport.

It's packed with all the amenities you need to work at your best: stand-out offices, tech-enabled meeting facilities and proper soundproofing.

And with access to secure bike storage, showers and unlimited barista-quality coffee, your employees will be happier and more productive.

With a wide choice of working options, and offices to fit teams of 5 - 100+, the Capitol is the perfect fit for businesses of all sizes.

### **FEATURES**

Tech-enabled meeting rooms