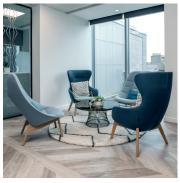

# Flex workspace to ramp up growth.

The Capitol is located in the heart of Aberdeen's business district, just a short walk from the main station and 20 minutes from Aberdeen International Airport.

It's packed with all the amenities you need to work at your best: stand-out offices, tech-enabled meeting facilities and proper soundproofing.

And with access to secure bike storage, showers and unlimited barista-quality coffee, your employees will be happier and more productive.

With a wide choice of working options, and offices to fit teams of 5 - 100+, the Capitol is the perfect fit for businesses of all sizes.