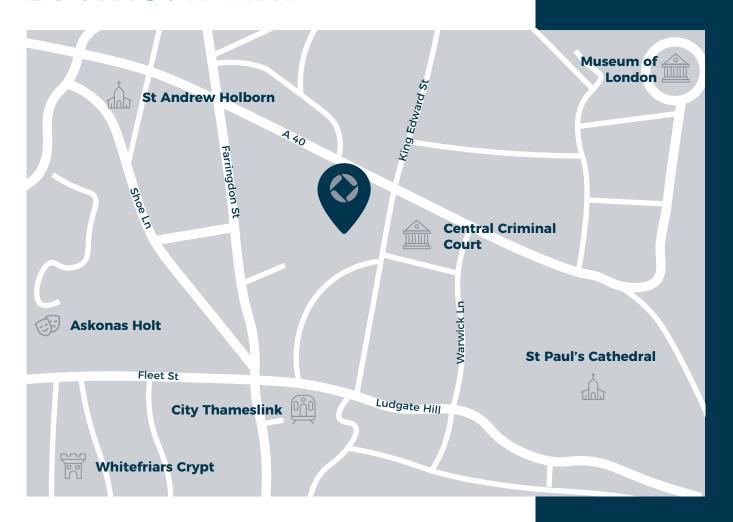

#### **LOCATION MAP**

#### **GETTING HERE**

20 Old Bailey, London EC4M 7AN

3-minute walk to London cycle hire docking bays

5-minute walk from St.Paul's station, 9-minute walk from St. Barbican station, 12-minute walk from Chancery Lane station and 14-minute walk from Bank station and Mansion House

2-minute walk from City Thameslink station and an 8-minute walk from Farringdon and Blackfriars stations

Regular bus routes nearby

30 minutes drive from London City airport, 50 minutes from Gatwick airport and 50 minutes from Heathrow airport