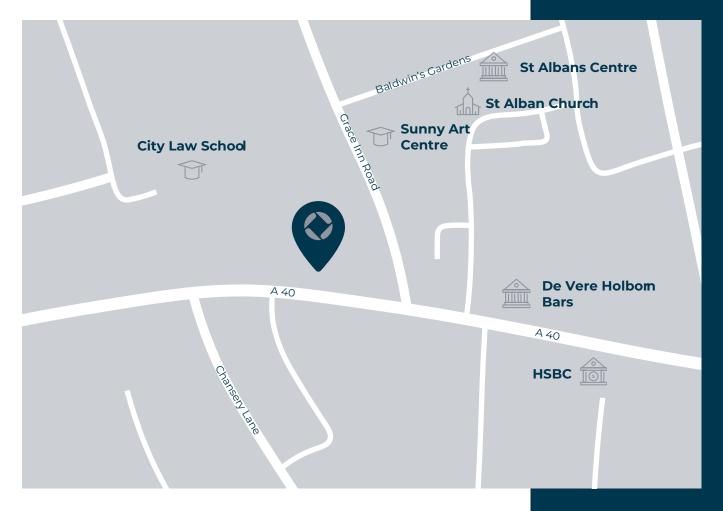

## LOCATION MAP

**BOOK A TOUR** 

**WWW.OREGA.COM** 0800 977 8000 sales@orega.com

## **GETTING HERE**

16 High Holborn, London WC1V 6BX

2-minute walk from three London cycle hire docking stations

Next door to Chancery Lane station and a 5-minute walk from Holborn station

10-minute walk from Farringdon Mainline

Many bus routes stopping right outside

40 minutes from London City airport by car or public transport