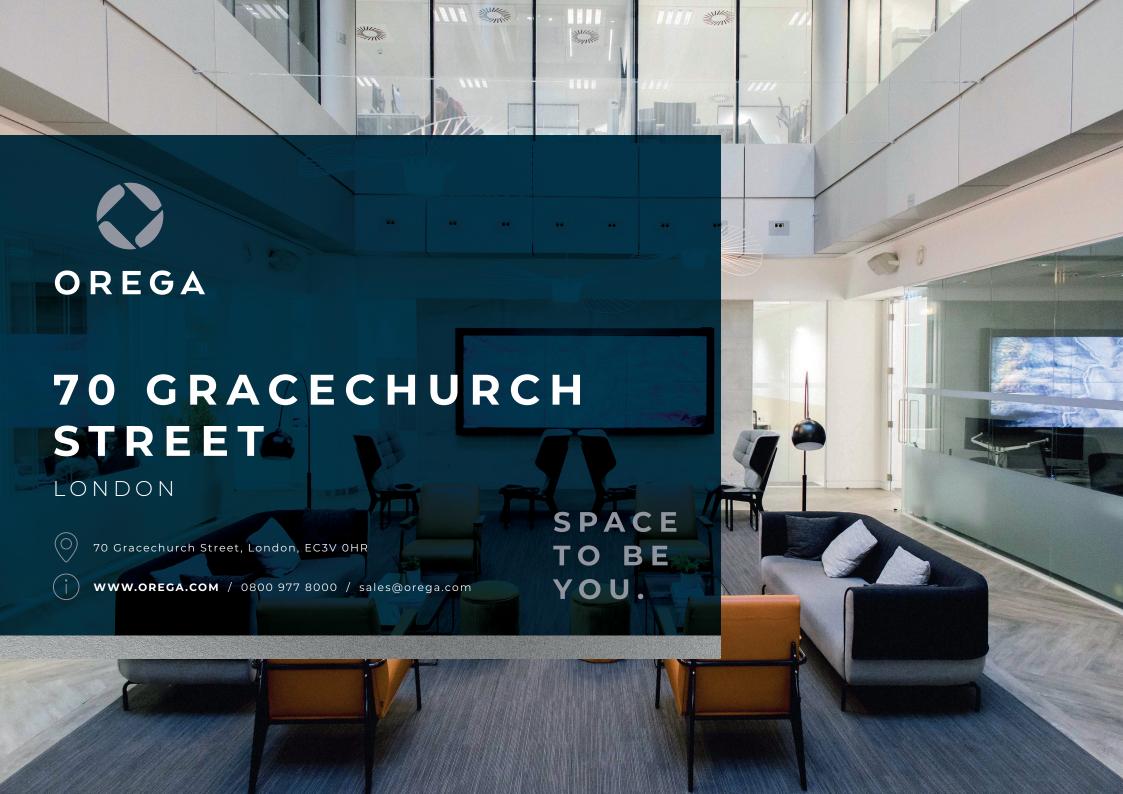

# Make business happen.

Surrounded by some of London's most iconic buildings including The Gherkin, The Walkie Talkie and the Cheese Grater, 70 Gracechurch Street is minutes from Bank, London Bridge, Monument and Fenchurch Street stations.

Your teams will love the serviced office space at Orega Gracechurch Street. Our offices are more generous than our rivals, and quiet, too, with sound-insulation designed to minimise distractions and promote communication and creativity.

You'll be proud to show clients through from the inspiring six-storey central atrium to our beautiful meeting rooms. And with stunning breakout space inside, and Leadenhall Market on the doorstep, your people will have a space where they can relax, recharge and be productive.