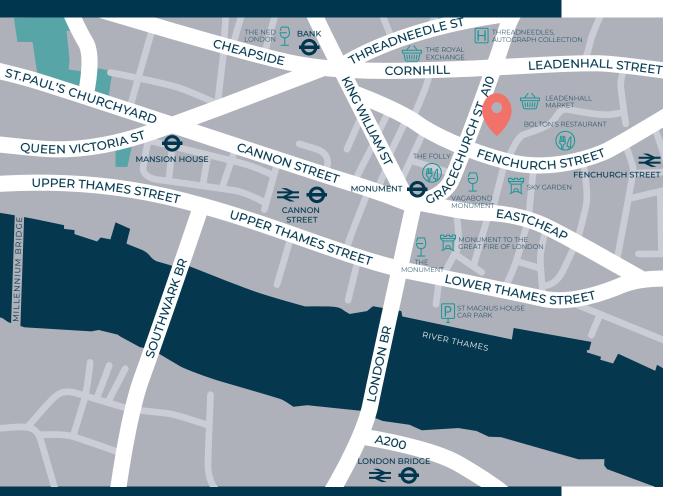

### LOCATION MAP

70 Gracechurch Street, London, EC3V OHR

### KEY STATION **WALK TIMES**

| MONUMENT              | BANK                      | ALDGATE                                                                                                               |
|-----------------------|---------------------------|-----------------------------------------------------------------------------------------------------------------------|
| <b>03</b><br>min walk | <b>04</b><br>min walk     | 10<br>min walk                                                                                                        |
| <b>O</b>              | •••                       | •••                                                                                                                   |
| TOWER HILL            | FENCHURCH ST              | CANNON ST                                                                                                             |
| 10<br>min walk        | 06<br>min walk            | <b>08</b> min walk                                                                                                    |
| 0                     | <b>*</b>                  | <b>⇔</b>                                                                                                              |
| LONDON<br>BRIDGE      | LIVERPOOL ST              | KEY TO LINES                                                                                                          |
| 11<br>min walk        | <br><b>11</b><br>min walk | <ul><li>CENTRAL LINE</li><li>CIRCLE LINE</li><li>DISTRICT LINE</li><li>DLR</li></ul>                                  |
| <b>⇔</b>              | <b>⇔</b> ₹                | <ul><li>ELIZABETH LINE</li><li>HAMMERSMITH &amp; CITY LINI</li><li>JUBILEE LINE</li><li>LONDON OVERGROUND</li></ul>   |
|                       |                           | <ul> <li>METROPOLITAN LINE</li> <li>NATIONAL RAIL</li> <li>NORTHERN LINE</li> <li>WATERLOO &amp; CITY LINE</li> </ul> |