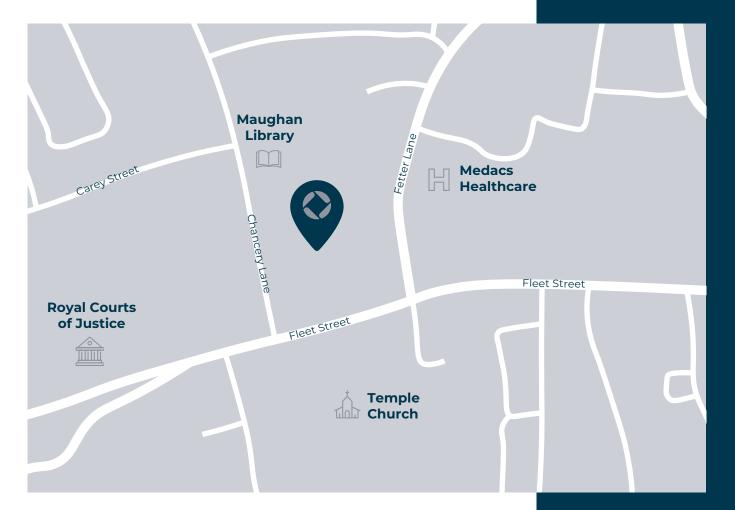

## LOCATION MAP

## **GETTING HERE**

#### 5 Chancery Lane, London EC4A 1BL

London cycle hire docking station in front of building

5 minutes walk from Chancery Lane Underground station

10-minute walk from Farringdon Mainline

Regular bus routes right outside