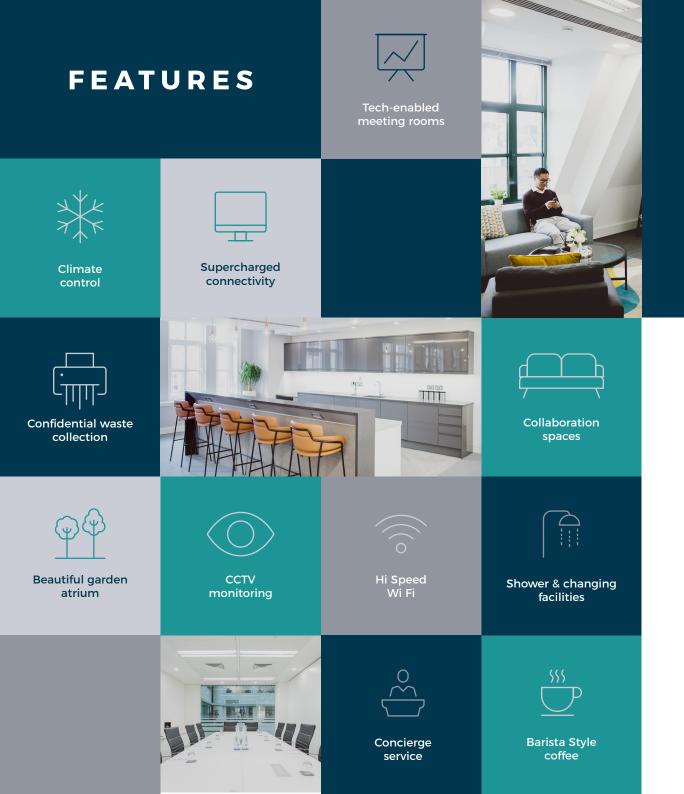

WW.OREGA.COM / 0800 977 8000 / sales@orega.com

# Flexible workspace to power your success

Located in the heart of London's legal district, No. 5 Chancery Lane is just minutes from the Central line, and is an easy walk from both The Law Society and The Royal Courts of Justice.

Our generous office space allows you to spread out and expand - we offer more desk space than other providers. You'll also get unlimited access to our spacious busines lounge, which is reserved exclusively for office customers (we don't do table tennis or foosball tables).

All this, plus panoramic views, thoughtful workspace design, flexible terms and concierge service from our on-site team, and you'll attract the best clients to help your business forge ahead with confidence.







SPACE TO GROW YOUR BUSINESS.



#### SERVICES AVAILABLE

#### SERVICED OFFICES

| Per person   |  |
|--------------|--|
| Larger teams |  |
|              |  |

from £500 p/m Call us on 0800 840 5509

Starting at £52 p/m

VIRTUAL OFFICES

#### **MEETING ROOMS**

Hourly Half day Full day

from £55 from £220 from £385

"

### WHAT OUR **CLIENTS SAY**

"Great office space. Staff are super friendly and helpful and the space itself has everything you need. Would definitely recommend."

**ISABEL BOULDER** 



## LOCATION MAP



# OREGA

#### **BOOK A TOUR**

**WWW.OREGA.COM** 0800 977 8000 sales@orega.com

## **GETTING HERE**

#### 5 Chancery Lane, London EC4A 1BL



London cycle hire docking station in front of building



5 minutes walk from Chancery Lane Underground station

10-minute walk from Farringdon Mainline

Regula