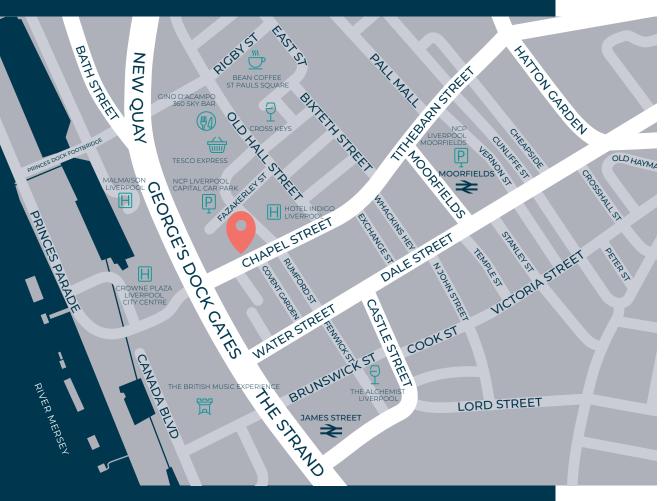

8000 / sales@orega.com

# Accelerate your business in Liverpool

Located just two minutes' walk from Moorfields station, our offices in Liverpool are in a fabulous central location, and include communal spaces, a professional support team and an on-site café.

With more desk space than our rivals, our flexible offices give your employees room to breathe so they can do their best work. Show them your appreciation with generous, quiet space overlooking the Mersey and watch employee retention go up and recruitment costs go down.

All this, plus an on-site café, furnished offices, relaxing break-out spaces and a welcoming reception team, Orega Liverpool is the perfect launchpad to grow your business.







SPACE TO GROW YOUR BUSINESS.



### LOCATION MAP

20 Chapel Street, Liverpool, L3 9AG



## KEY STATION WALK TIMES



## **GETTING HERE**

Bus stop 1-minute walk away, with regular bus services in and out of the city
25 minutes from Liverpool John Lennon airport

😝 10 minutes to M53, 20 minutes to M62, 20 minutes to M58



#### **BOOK A TOUR**

WWW.OREGA.COM 0800 977 8000 sales@orega.com