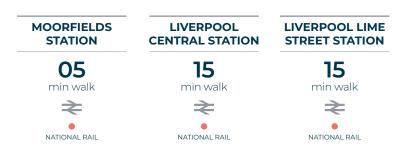

## KEY STATION WALK TIMES

## **GETTING HERE**

Bus stop 1-minute walk away, with regular bus services in and out of the city
25 minutes from Liverpool John Lennon airport

😝 10 minutes to M53, 20 minutes to M62, 20 minutes to M58