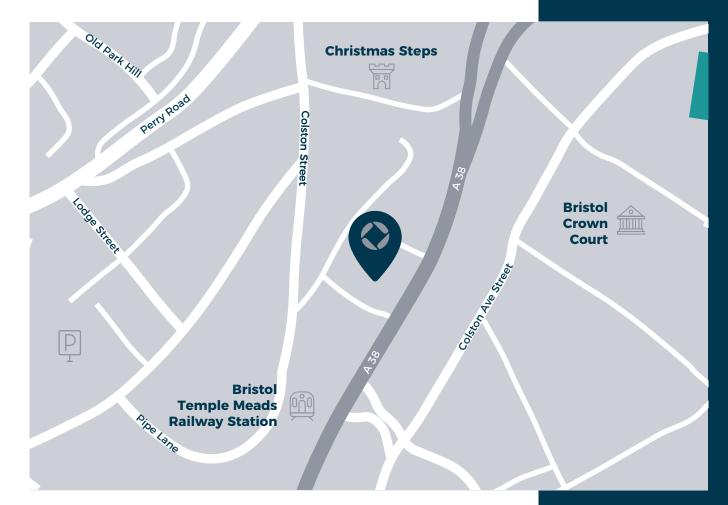

### LOCATION MAP

#### **GETTING HERE**

33 Colston Avenue, Bristol, BS1 4UA

17-minute walk from Temple Meads station and Clifton Down Commuter Rail

Regular bus routes C9, C10 and C11

20-minute drive from Bristol International Airport

4 minutes from the M32 connecting to the M4, M5