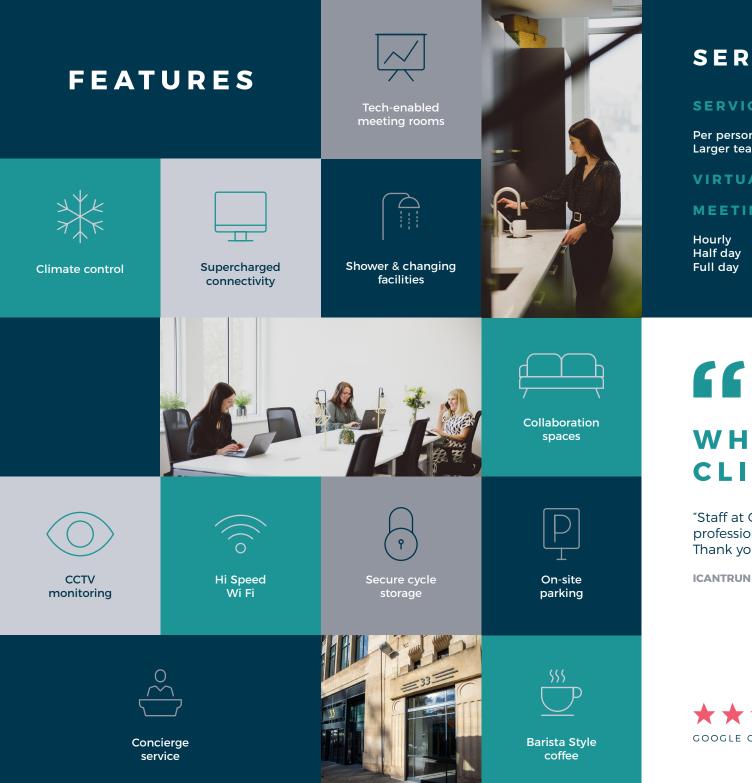

#### SERVICES AVAILABLE

#### SERVICED OFFICES

Per person Larger teams

from £325 p/m Call us on 0800 840 5509

Starting at £42 p/m

VIRTUAL OFFICES

#### MEETING ROOMS

from £20 from £80 from £140

#### WHAT OUR **CLIENTS SAY**

"Staff at Orega are always excellent - polite, professional and extremely helpful. Thank you to the Orega staff team!"