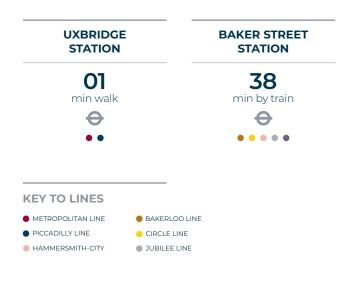

inning formula to boost your productivity and accelerate your growth.







SPACE TO GROW YOUR BUSINESS.

#### **FEATURES**







SERVICES AVAILABLE

Per person Larger teams

from £275 p/m Call us on 0800 840 5509

**VIRTUAL OFFICES** 

Starting at £59 p/m

**MEETING ROOMS** 

Hourly

from £35 from £140 from £245



Half day Full day





Supercharged connectivity



Shower & changing facilities





Stylish business







Hi Speed Wi Fi





On-site parking









Barista Style coffee



### WHAT OUR **CLIENTS SAY**

Outstanding client care, exceptional office space, immaculately clean, modern with all the current technology. Our clients always rave about our amazing offices.

MIKAIL KHAN







#### LOCATION MAP

Belmont Building, Uxbridge, UB8 1HE



## KEY STATION DISTANCE TIMES



#### **GETTING HERE**



Regular bus routes closeby



16 minutes from London Heathrow airport by car



2 miles from Junction 1 of the M40 and 3.5 miles from the M25



WWW.OREGA.COM 0800 977 8000 sales@orega.com