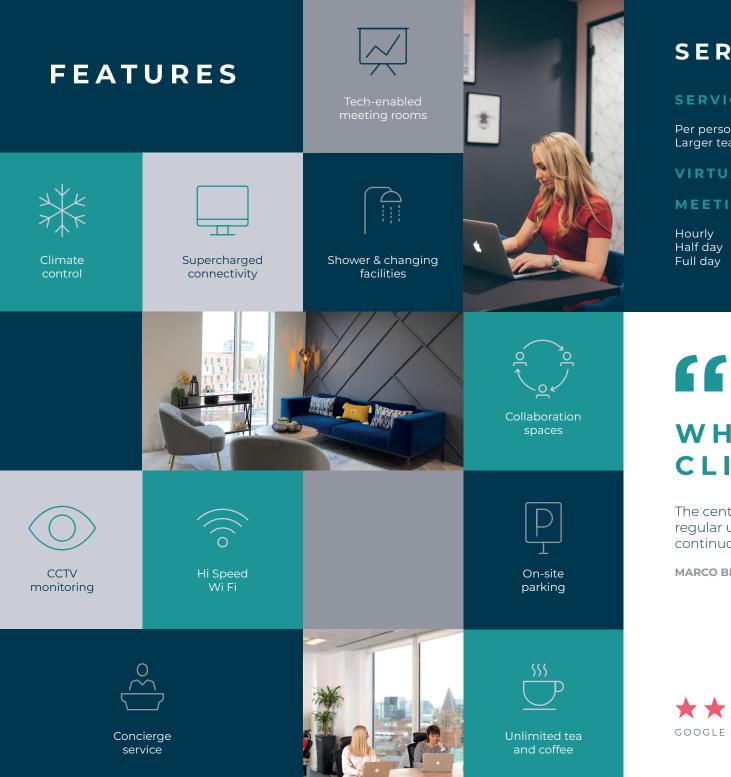

### SERVICES AVAILABLE

#### SERVICED OFFICES

Per person Larger teams

from £320 p/m Call us on 0800 840 5509

Starting at £59 p/m

VIRTUAL OFFICES

#### MEETING ROOMS

Hourly Half day Full day

from £45 from £170 from £330

WHAT OUR **CLIENTS SAY** 

The central location is great, always clean and tidy with regular upgrades/maintenance and the Orega staff continuously offer their help to all of their clients on site.