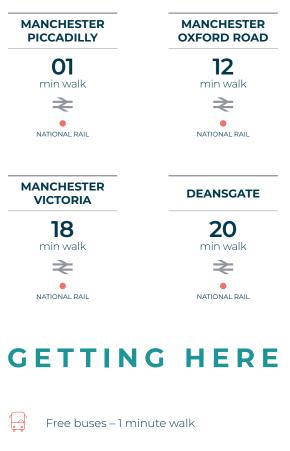

## KEY STATION WALK TIMES

25 minutes drive from Manchester International Airport

10 minutes to M602, 20 minutes to M60 and M62

21