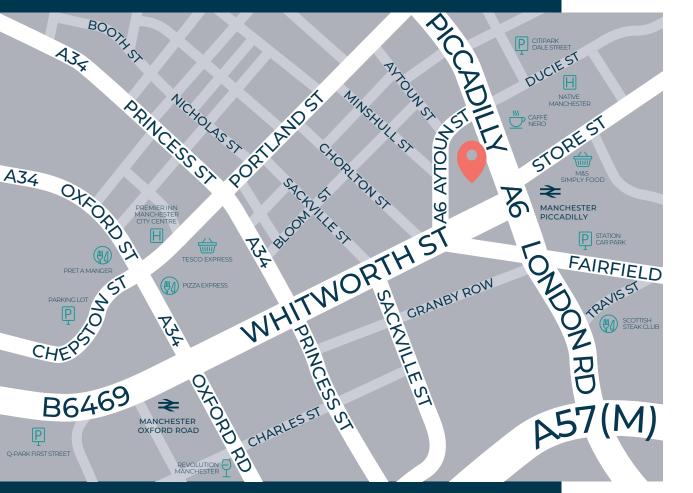

## LOCATION MAP

3 Piccadilly Place, Manchester M1 3BN

## KEY STATION WALK TIMES

25 minutes drive from Manchester International Airport

10 minutes to M602, 20 minutes to M60 and M62

21