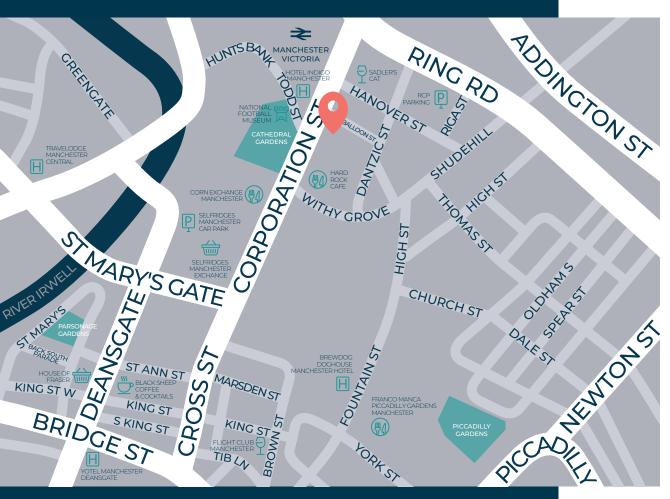

### LOCATION MAP

1 Balloon Street, Manchester M4 4BE

# **GETTING HERE**

1-minute walk to Victoria station and 17 minute walk to Oxford Road, 12 minutes to Deansgate and 20 minutes Piccadilly stations

Minutes walk to main bus stations. Free buses operate from Piccadilly station to destinations around the city