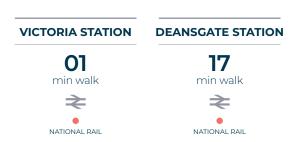

# KEY STATION WALK TIMES

# **GETTING HERE**

1-minute walk to Victoria station and 17 minute walk to Oxford Road, 12 minutes to Deansgate and 20 minutes Piccadilly stations

Minutes walk to main bus stations. Free buses operate from Piccadilly station to destinations around the city