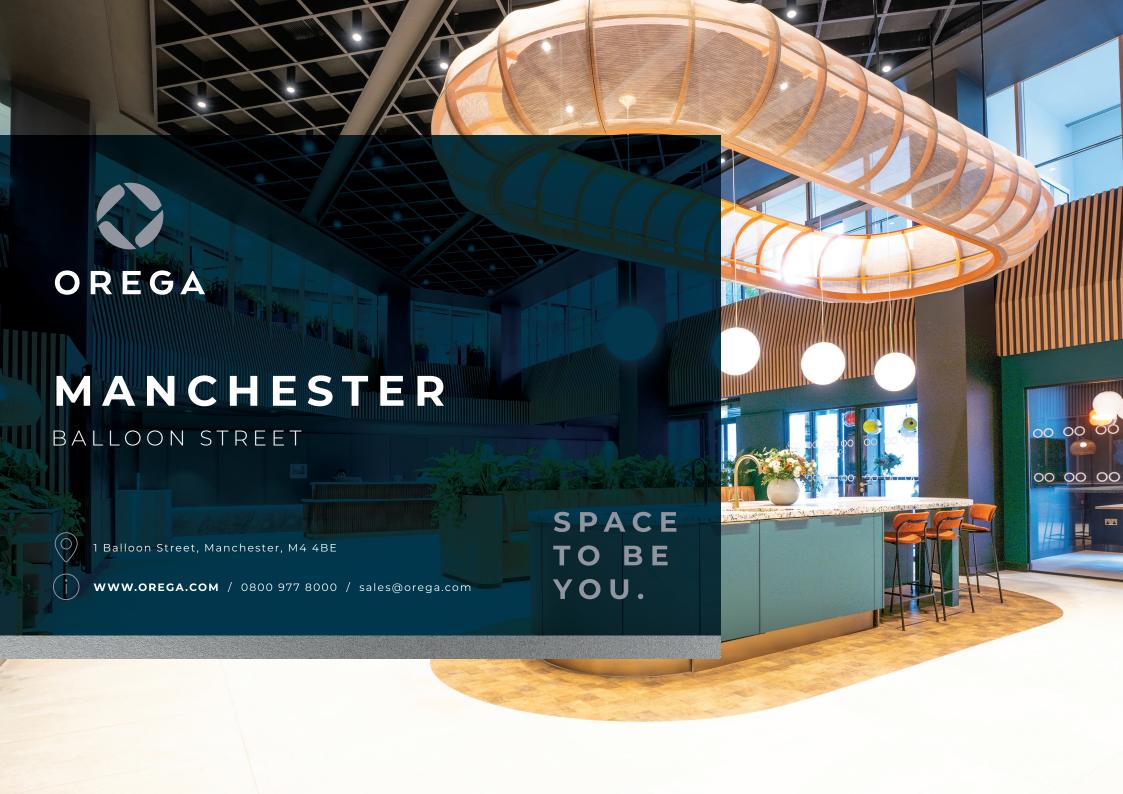

1 Balloon Street – our stunning new flagship location – is right in the middle of Manchester's business district, directly opposite Victoria train station.

It's packed with all the amenities you need to work at your best: phone booths, generous communal space and unlimited barista-quality coffee.

And with access to a large sun terrace, showers and ample bike storage, your employees will be happier, healthier and more productive.

Why suffer bland workspace when you can switch to Orega?

SPACE TO GROW YOUR BUSINESS.