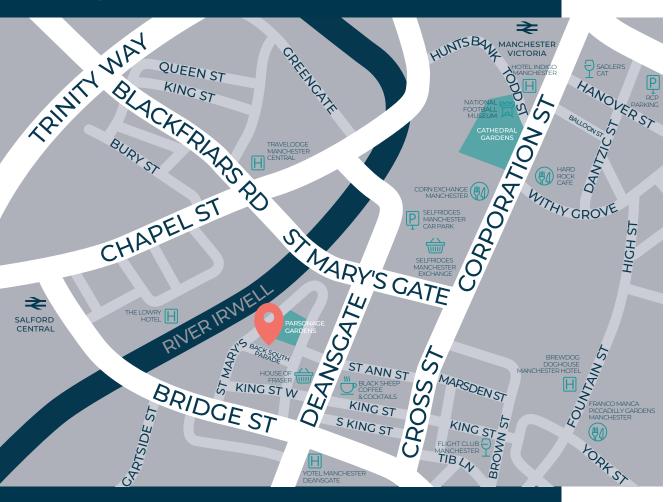

### LOCATION MAP

Parsonage Gardens, Manchester, M3 2LF

### **GETTING HERE**

27 minute drive to Manchester International Airport

25-minute drive to M62 and M56. Nearest public parking is King Street West, M3 2PW

Minutes walk to main bus stations. Free buses operate from Piccadilly station to destinations around the city