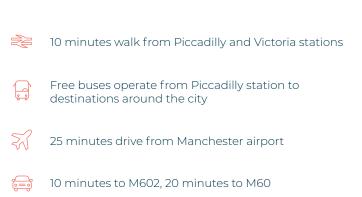

## **GETTING HERE**

# Spur your business growth in Manchester

76 King Street is one of the most prestigious addresses in Manchester, and is a stone's throw away from the city's main train stations, Piccadilly and Victoria.