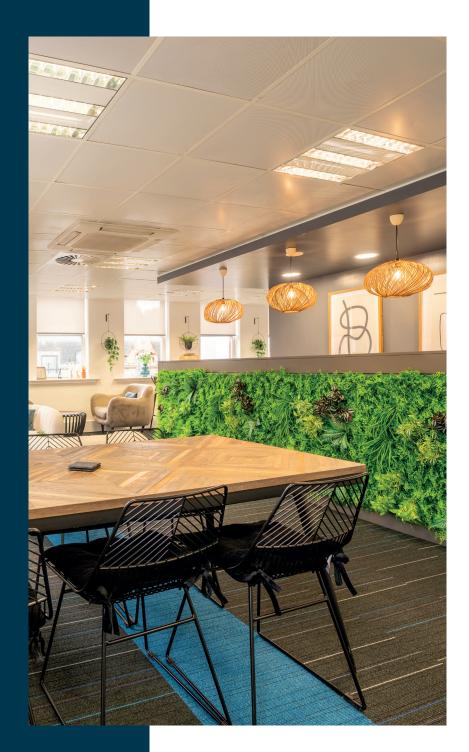

Orega King Street does more than boost your credentials. With office space that's more generous than our competitors, and access to a large private roof terrace and business lounge, your employees will be happier, healthier and more productive.

You won't find our logo above the door (it's your space, not ours), and we'll help you to brand your office your way, helping your brand to shine.

All this, plus just-enough privacy, alternative work zones and a professional support team, and it's easy to see why this is one of our most popular locations.