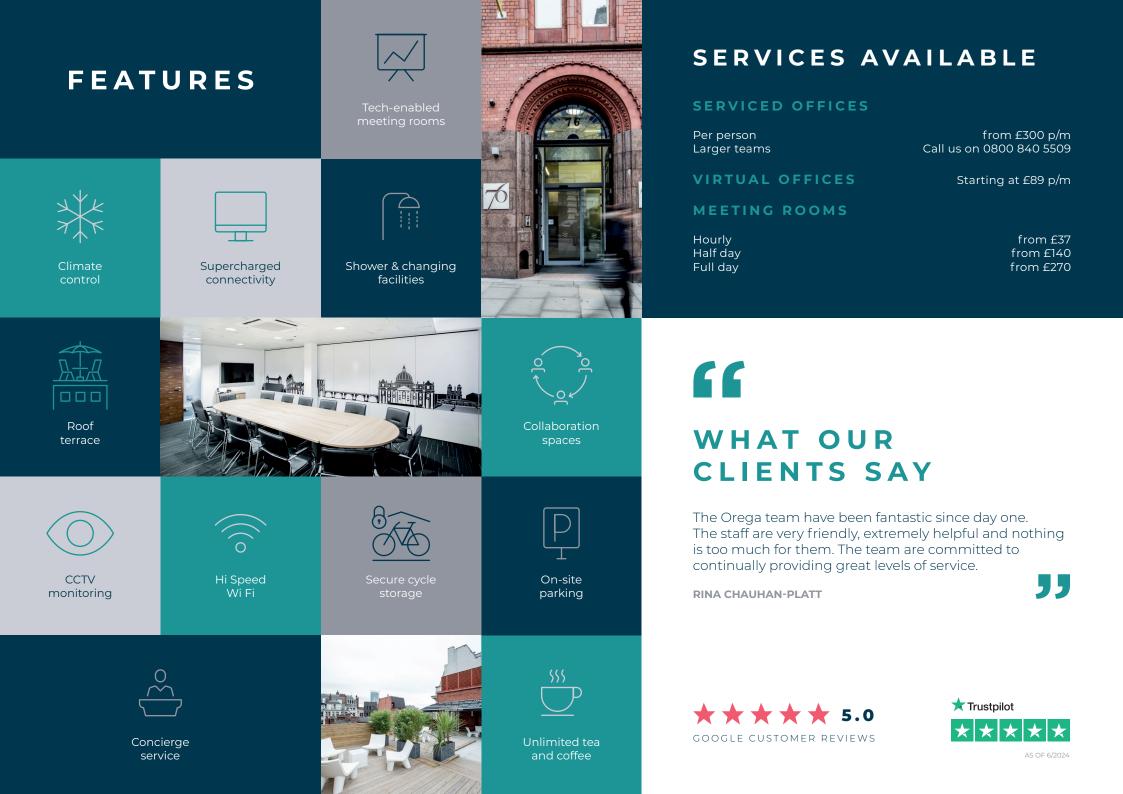

Orega King Street does more than boost your credentials. With office space that's more generous than our competitors, and access to a large private roof terrace and business lounge, your employees will be happier, healthier and more productive.

You won't find our logo above the door (it's your space, not ours), and we'll help you to brand your office your way, helping your brand to shine.

All this, plus just-enough privacy, alternative work zones and a professional support team, and it's easy to see why this is one of our most popular locations.