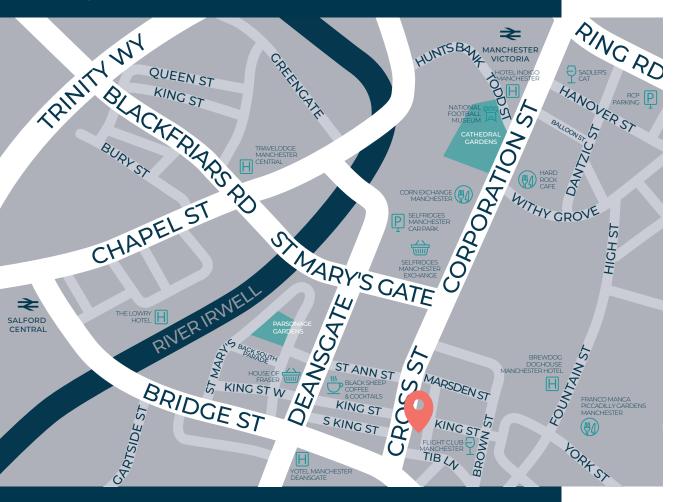

## LOCATION MAP

76 King Street, Manchester, M2 4NH

# Spur your business growth in Manchester

76 King Street is one of the most prestigious addresses in Manchester, and is a stone's throw away from the city's main train stations, Piccadilly and Victoria.