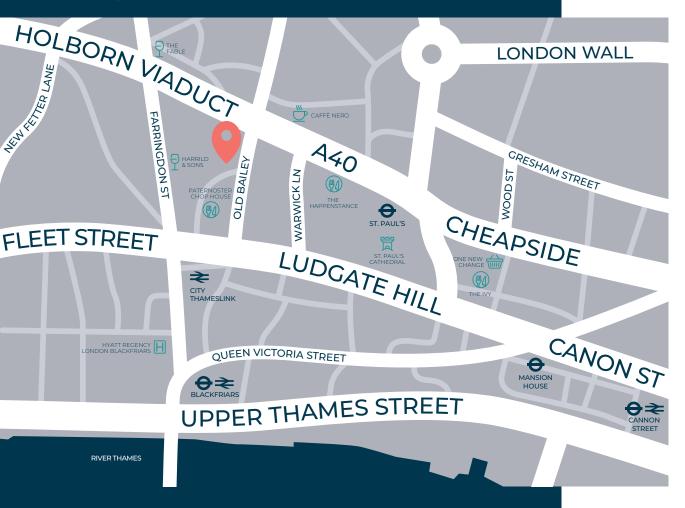

UAL OFFICES** 

Starting at £69 p/m

**MEETING ROOMS** 

Hourly Half day Full day from £45 from £135 from £270



Climate



Supercharged connectivity



Shower & changing facilities



Confidential waste collection







Hi Speed Wi Fi



storage



CCTV monitoring



In-house café



Concierge service





Barista Style coffee



## WHAT OUR CLIENTS SAY

We have recently moved to the fantastic Orega facilities and I couldn't be happier. The offices are excellent and ensure a perfect working environment. What makes the experience is the amazing staff who are extremely helpful professionals with exemplary knowledge. Their ongoing support have made coming to work an absolute joy.

SERVICES AVAILABLE

MATTHEW DAUGHTON







AS OF 6/2024

#### LOCATION MAP

20 Old Bailey, London, EC4M 7AN



### KEY STATION WALK TIMES





#### **BOOK A TOUR**

WWW.OREGA.COM 0800 977 8000 sales@orega.com

#### **GETTING HERE**



12 minute walk from river boat



3 minute walk to a Santander Cycle Bay



Regular bus routes nearby



30 minutes from London City airport 50 minutes from Gatwick airport and 50 minutes from Heathrow airport