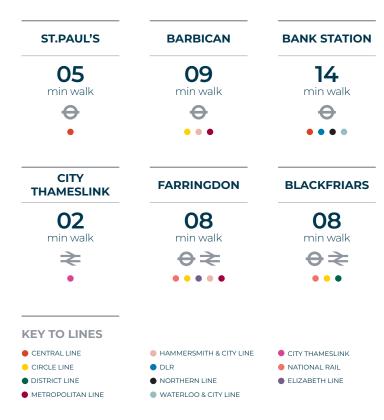

9 p/m

**MEETING ROOMS** 

Hourly Half day Full day from £45 from £135 from £270



Climate



Supercharged connectivity



Shower & changing facilities



Confidential waste collection







Hi Speed Wi Fi



storage



CCTV monitoring



In-house café



Concierge service





Barista Style coffee



## WHAT OUR CLIENTS SAY

We have recently moved to the fantastic Orega facilities and I couldn't be happier. The offices are excellent and ensure a perfect working environment. What makes the experience is the amazing staff who are extremely helpful professionals with exemplary knowledge. Their ongoing support have made coming to work an absolute joy.

SERVICES AVAILABLE

MATTHEW DAUGHTON







AS OF 6/2024

#### LOCATION MAP

20 Old Bailey, London, EC4M 7AN



### KEY STATION WALK TIMES





#### **BOOK A TOUR**

WWW.OREGA.COM 0800 977 8000 sales@orega.com

#### **GETTING HERE**



12 minute walk from river boat



3 minute walk to a Santander Cycle Bay



Regular bus routes nearby



30 minutes from London City airport 50 minutes from Gatwick airport and 50 minutes from Heathrow airport