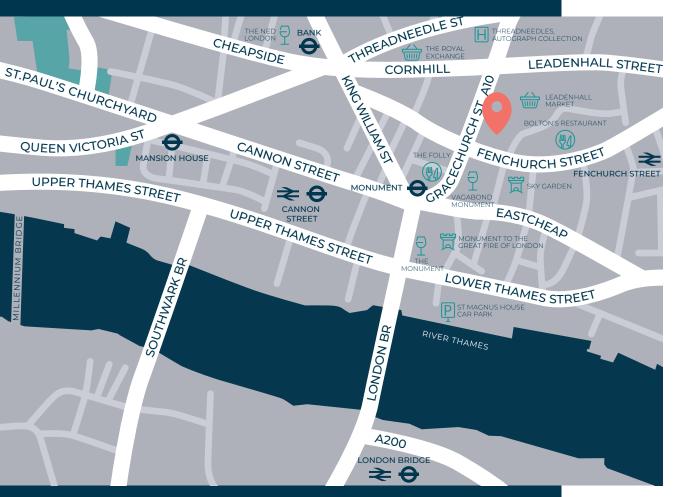

#### LOCATION MAP

70 Gracechurch Street, London, EC3V OHR

#### **GETTING HERE**

3 minute walk to a Santander Cycle Bay

30 minutes from London City airport,
 50 minutes from Gatwick airport and
 60 minutes from Heathrow airport