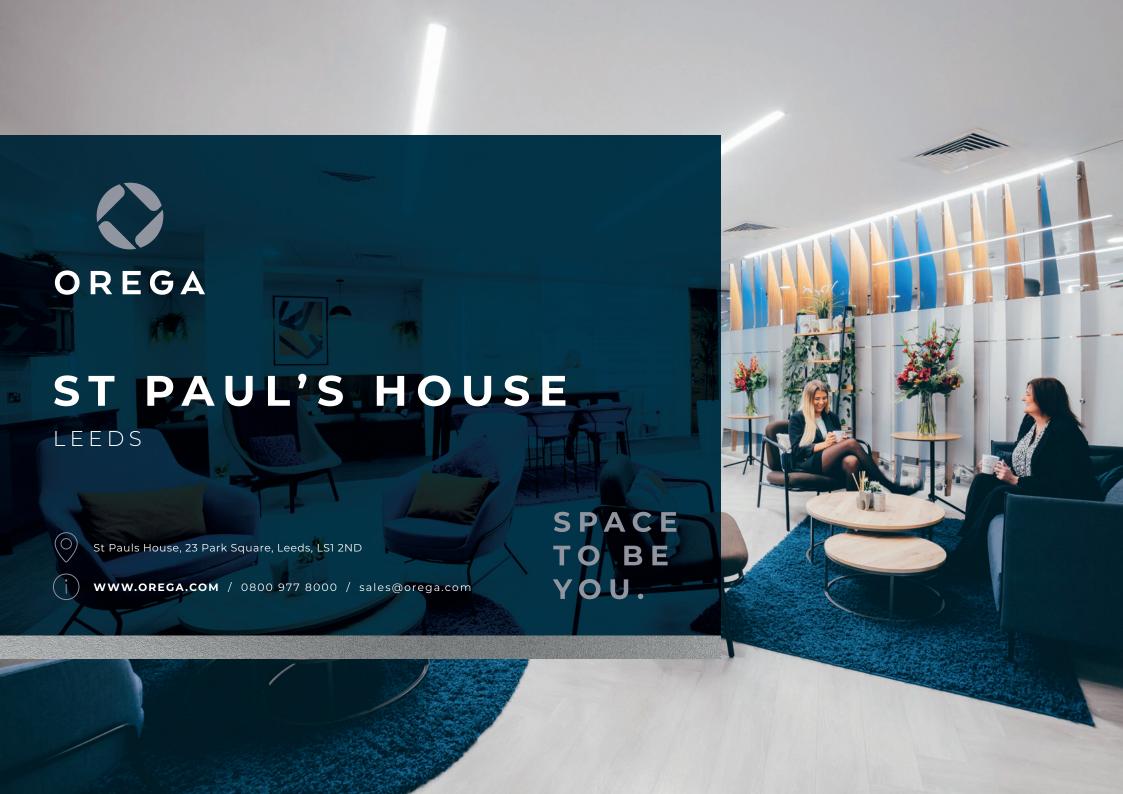

# Generate business success in Leeds.

Overlooking the beautiful Park Square in the centre of Leeds' Business District, St. Paul's House is one of the most striking buildings in the area and the perfect base for any business.

What's more, Orega Leeds' grand offices, business lounge and meeting rooms help you convey a confident image that fits your aspirations, strengthening your company brand and attracting talent.

All this, plus new shower and changing rooms, an exclusive business lounge and secure bike storage, and you have the perfect platform for growth.