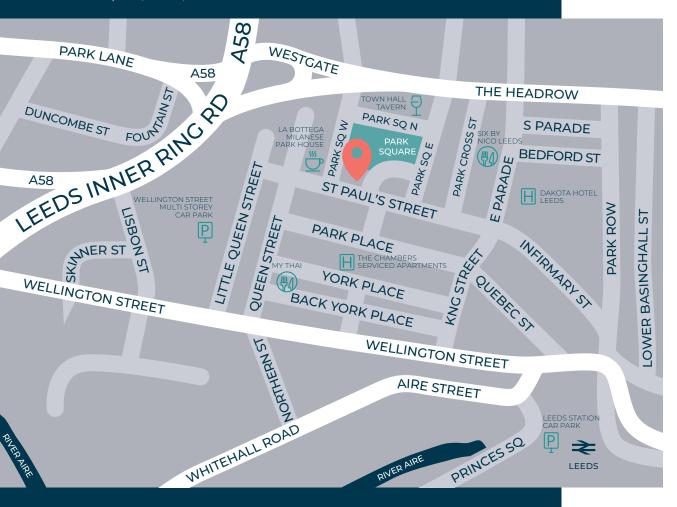

### LOCATION MAP

23 Park Square, Leeds, LS1 2ND

# KEY STATION WALK TIMES

#### **GETTING HERE**

7-minute walk to Leeds station

Leeds airport is 25 minutes away by car

16 minutes drive to get on the M1