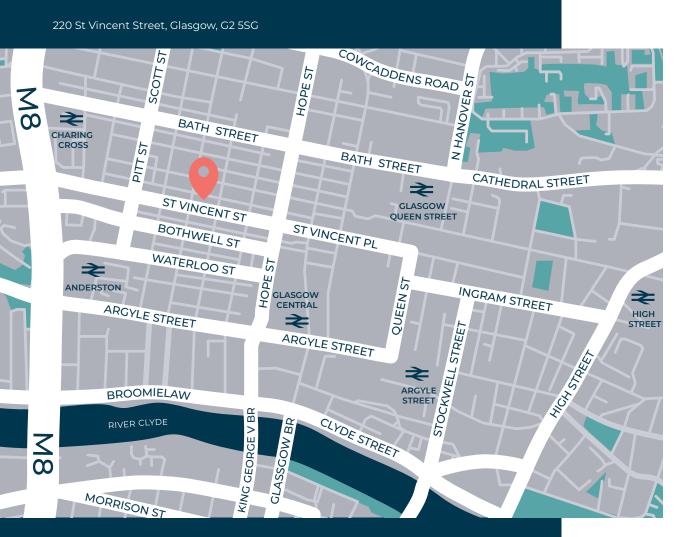

d meeting space, stylish breakout areas, off street parking and flexible terms, and you have the perfect platform for your business' growth.







SPACE TO GROW YOUR BUSINESS.

# **FEATURES**





#### **SERVICES AVAILABLE**

#### SERVICED OFFICES

Per person Larger teams

from £340 p/m Call us on 0800 840 5509

VIRTUAL OFFICES

Starting at £59 p/m

**MEETING ROOMS** 

Hourly Half day Full day

from £60 from £240

from £392



Climate



Supercharged connectivity



Shower and changing facilities





Collaboration







Hi Speed Wi Fi





On-site parking







Unlimited tea and coffee



# WHAT OUR **CLIENTS SAY**

Great offices with clean facilities. The team are always helpful and greet you with a smile.

SHABAB MAHMOOD







# LOCATION MAP

220 St Vincent Street, Glasgow, G2 5SG



# **KEY STATION WALK TIMES**

| GLASGOW         | GLASGOW       | CHARING       |
|-----------------|---------------|---------------|
| CENTRAL STATION | QUEEN STREET  | CROSS         |
| 05              | 08            | <b>08</b>     |
| min walk        | min walk      | min walk      |
| min waik        | min walk      | min waik      |
| NATIONAL RAIL   | NATIONAL RAIL | NATIONAL RAIL |

### **GETTING HERE**



Regular bus routes nearby



11 minute drive via the M8 from Glasgow Airport



**BOOK A TOUR** 

WWW.OREGA.COM 0800 977 8000 sales@orega.com