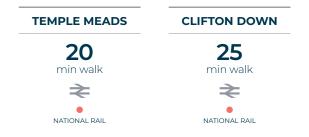

## KEY STATION WALK TIMES

### **GETTING HERE**

20 minute walk to Temple Meads station and 25 minute walk to Clifton Down Commuter Rail
Local bus stops nearby
20 minute drive to Bristol International airport
4 minute drive to M32 connecting to the M4, M5