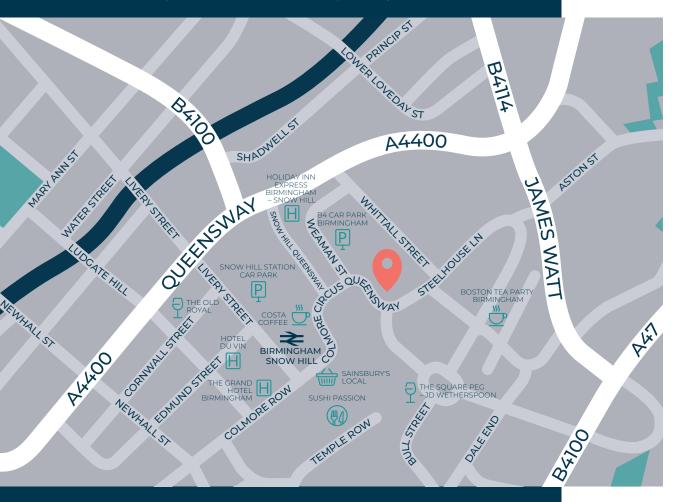

### LOCATION MAP

The Colmore Building, 20 Colmore Circus Queensway, Birmingham, B4 6AT

### **KEY STATION WALK TIMES**

**SNOW HILL STATION** 

**BIRMINGHAM NEW STREET STATION** 

05 min walk

NATIONAL RAIL

10 min walk

### **GETTING HERE**

5 minute walk to Snow Hill station

Local bus stops nearby

25 minute drive to Birmingham airport

10 minute drive to M6