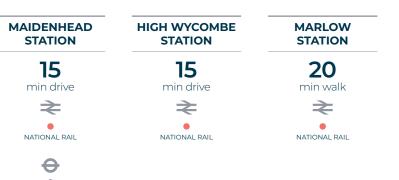

## KEY STATION WALK TIMES

### **GETTING HERE**

ELIZABETH LINE

21

- 3 minute walk to bus stop with route 800 and 850 passing through Marlow International.
  - 24 minute drive to Heathrow airport.
- Minutes drive to A404, 6 minute drive to M40 and a 10 minute drive to M4.
- 🚯 4 minute cycle to Marlow Town