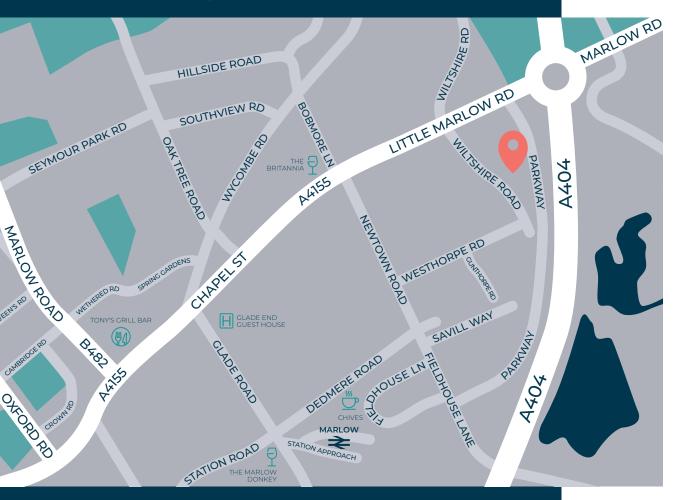

#### LOCATION MAP

Marlow International, Parkway, Marlow, SL7 1YL

### **GETTING HERE**

ELIZABETH LINE

21

- 3 minute walk to bus stop with route 800 and 850 passing through Marlow International.
  - 24 minute drive to Heathrow airport.
- Minutes drive to A404, 6 minute drive to M40 and a 10 minute drive to M4.
- 🚯 4 minute cycle to Marlow Town