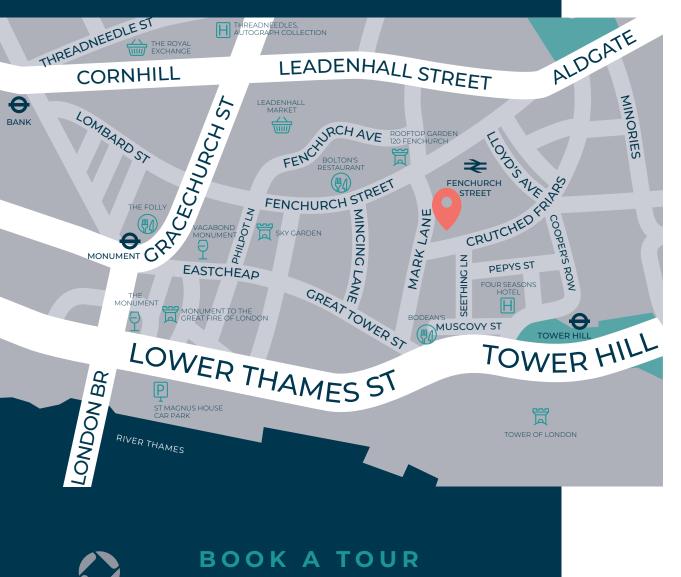

## LOCATION MAP

70 Mark Lane, London, EC3R 7NQ

WWW.OREGA.COM

0800 977 8000

sales@orega.com

OREGA

# Showcase your success.

Located opposite Fenchurch Street station, 70 Mark Lane is surrounded by some of London's most iconic buildings, including the Walkie-Talkie and The Leadenhall Building.

This space is sure to impress, with its sleek design and state-of-the-art amenities. But it's not just about the looks – we've got your productivity covered too! You'll have access to the latest technology, meeting rooms, and all the amenities you would expect including bean-to-cup coffee and on-site shower facilities.

### **GETTING HERE**

5 minute walk to a Santander Cycle Bay

Regular bus routes closeby

25 minute drive to London City airport and 60 minute drive to Gatwick and Heathrow airport.