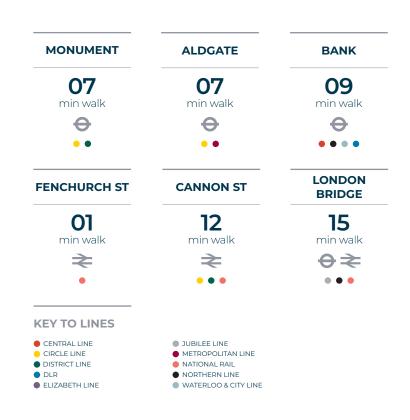

# KEY STATION WALK TIMES

### **GETTING HERE**

5 minute walk to a Santander Cycle Bay

Regular bus routes closeby

25 minute drive to London City airport and 60 minute drive to Gatwick and Heathrow airport.