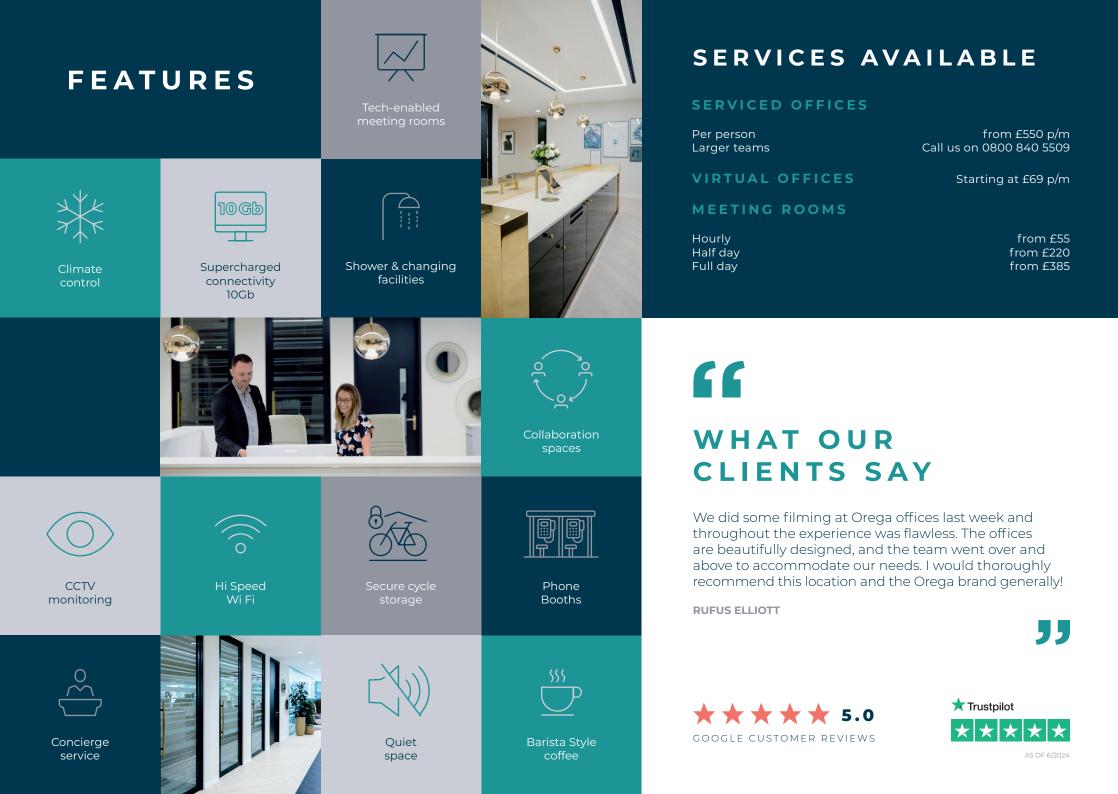

# Showcase your success.

Located opposite Fenchurch Street station, 70 Mark Lane is surrounded by some of London's most iconic buildings, including the Walkie-Talkie and The Leadenhall Building.

This space is sure to impress, with its sleek design and state-of-the-art amenities. But it's not just about the looks – we've got your productivity covered too! You'll have access to the latest technology, meeting rooms, and all the amenities you would expect including bean-to-cup coffee and on-site shower facilities.

Add in extra space per person and a choice of work zones, and you have the perfect platform for growth.

Don't settle for mediocre: upgrade to Orega and give your business the boost it deserves.