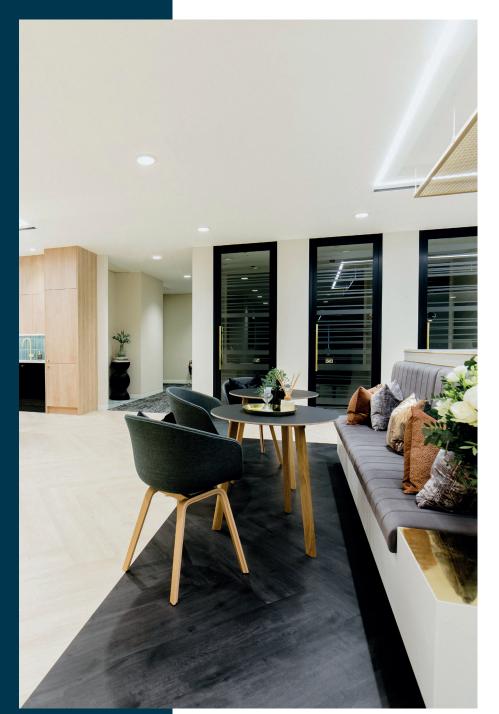

# Showcase your success.

Located opposite Fenchurch Street station, 70 Mark Lane is surrounded by some of London's most iconic buildings, including the Walkie-Talkie and The Leadenhall Building.

This space is sure to impress, with its sleek design and state-of-the-art amenities. But it's not just about the looks – we've got your productivity covered too! You'll have access to the latest technology, meeting rooms, and all the amenities you would expect including bean-to-cup coffee and on-site shower facilities.

Add in extra space per person and a choice of work zones, and you have the perfect platform for growth.

Don't settle for mediocre: upgrade to Orega and give your business the boost it deserves.