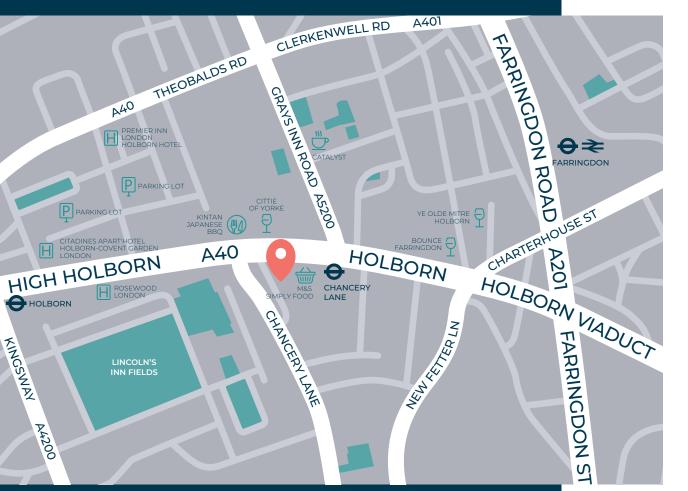

#### LOCATION MAP

Holborn Gate, 330 High Holborn, London, WC1V 7QH

#### KEY STATION WALK TIMES

#### GETTING HERE

2 minute walk to a Santander Cycle Bay

Regular bus routes closeby

39 minute drive to Heathrow, Luton and Gatwick airports