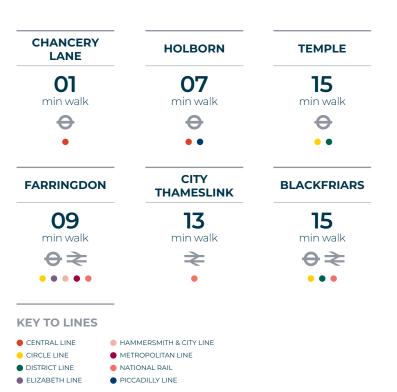

## Where success meets style.

330 Holborn Gate is just a minute's walk from Chancery Lane station, and perfectly situated between the West End and The City.

This productivity-driven workspace will help you unlock your full potential. We offer business class amenities, from cutting-edge technology to top-tier meeting rooms, unlimited bean-tocup coffee and on-site shower facilities.

#### KEY STATION WALK TIMES