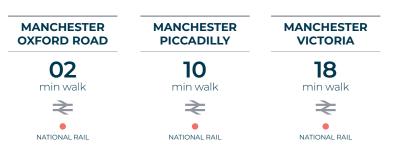

BLE

#### SERVICED OFFICES

| Per person      | from £375 p/m            |
|-----------------|--------------------------|
| Larger teams    | Call us on 0800 840 5509 |
| VIRTUAL OFFICES | Starting at £59 p/m      |
| MEETING ROOMS   |                          |
| Hourly          | from £27                 |
| Half day        | from £100                |
| Full day        | from £195                |

"

### WHAT OUR CLIENTS SAY

Excellent work space, which is fantastically maintained by the Orega staff, who are always available to help, and personable in their approach. No complaints about any of the Orega workspace. Would highly recommend.

**CHRIS BULL** 

"





### LOCATION MAP

The Tootal Buildings, Broadhurst House, 56 Oxford Street, Manchester, MI 6EU



## KEY STATION WALK TIMES



# **GETTING HERE**

21

6=

3 minute walk to St Peter's Sq. tram stop and 9 minute walk to Piccadilly bus station. Free bus operates from Oxford Road, Piccadilly and Victoria train stations.

30-minute drive to Manchester International Airport.

11 minute drive to M602, 16 minute drive to M56 and 20 minute drive to M62.



#### **BOOK A TOUR**

**WWW.OREGA.COM** 0800 977 8000 sales@orega.com