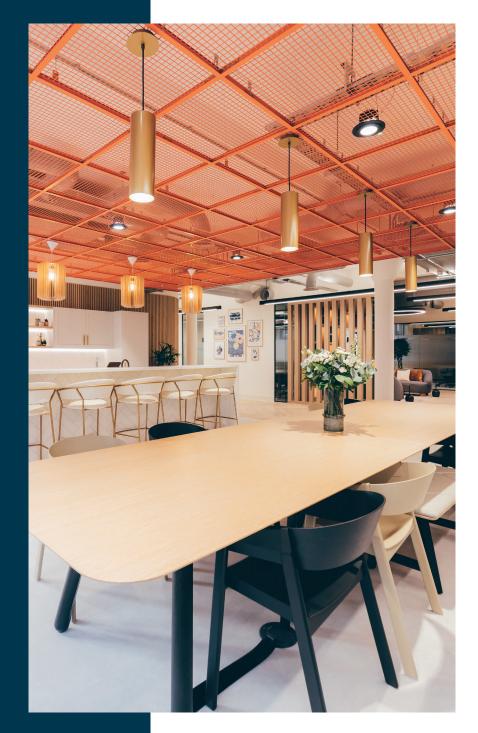

# Inspiring workspace to set your productivity alight.

The Tootal Buildings are ideally located amongst a hive of Manchester activity, just a short walk from Oxford Road and Piccadilly rail station.

Our workspaces are more than just beautiful; they're designed to boost productivity. Our offices are bright and flooded with natural light. We offer more desk space than other providers, giving you room to get things done. And our soundproofing means you can work without being overlooked and overheard.

Give your business the edge. With a 'Very Good' BREEAM rating, work zones that suit your business, and unlimited barista-style coffee – not to mention showers and bike racks – this is the ideal location to propel your business forward.