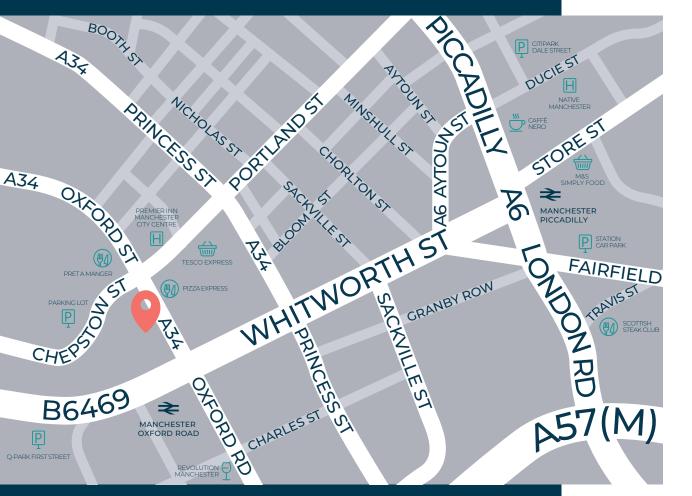

### LOCATION MAP

The Tootal Buildings, Broadhurst House, 56 Oxford Street, Manchester, MI 6EU

## KEY STATION WALK TIMES

# **GETTING HERE**

21

6=

3 minute walk to St Peter's Sq. tram stop and 9 minute walk to Piccadilly bus station. Free bus operates from Oxford Road, Piccadilly and Victoria train stations.

30-minute drive to Manchester International Airport.

11 minute drive to M602, 16 minute drive to M56 and 20 minute drive to M62.