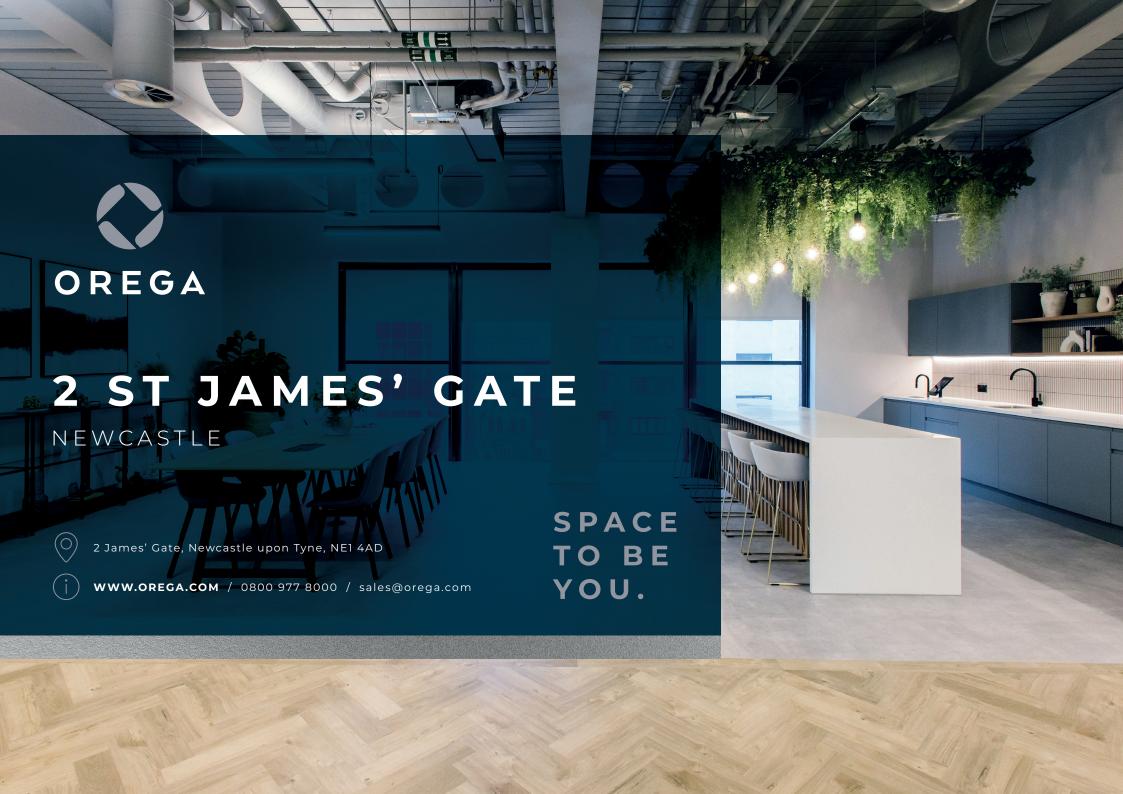

# Elevate your success with Orega.

Located in the heart of Newcastle's vibrant business district, St. James' Gate is a short walk to the mainline station and minutes from local shops, restaurants and bars.

This brand-new workspace has everything you need to accelerate your success. As well as private phone booths and breakout spaces, we've installed extra soundproofing and more desk space so you can work without distraction.

And your teams will love our bottomless beanto-cup coffee, bike storage and on-site showers.

That's not all: add in our concierge service, flexible terms and bespoke design service, and you've got the perfect workspace to grow your business faster.

SPACE TO GROW YOUR BUSINESS.