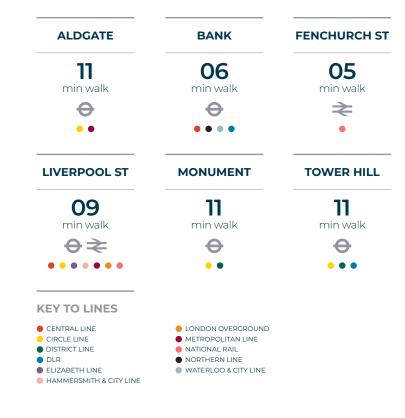

# KEY STATION WALK TIMES

## **GETTING HERE**

5 minute walk to a Santander Cycle Bay

Regular bus routes closeby

30 minutes from London City airport, 55 minutes from Gatwick airport and 60 minutes from Heathrow airport