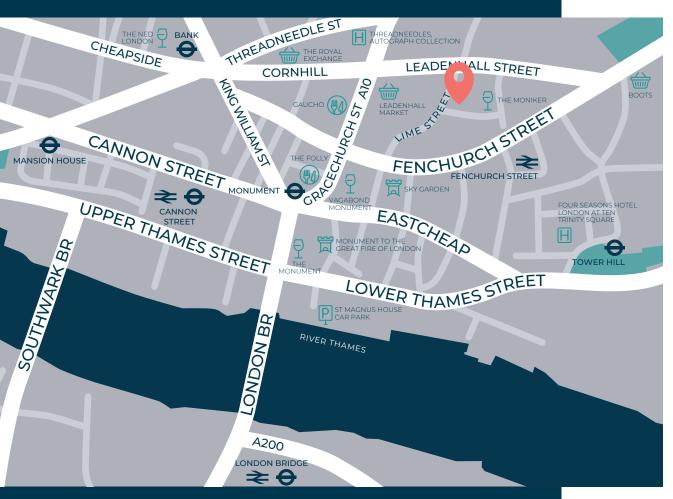

## LOCATION MAP

WTW Tower, 51 Lime Street, London, EC3M 7DQ

## **GETTING HERE**

5 minute walk to a Santander Cycle Bay

Regular bus routes closeby

30 minutes from London City airport, 55 minutes from Gatwick airport and 60 minutes from Heathrow airport