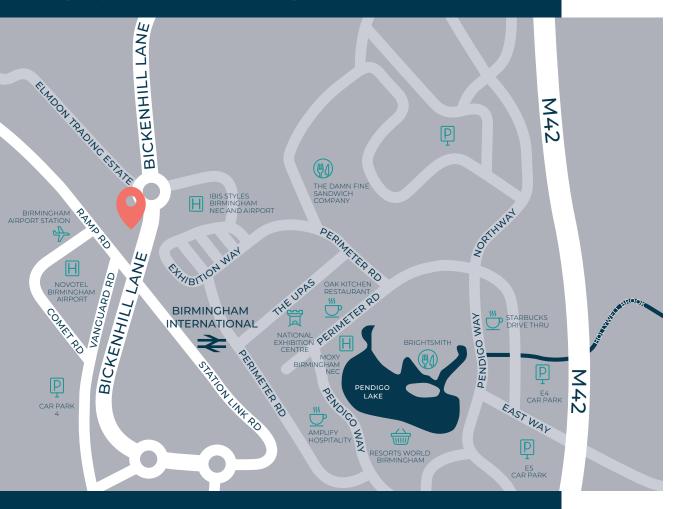

### LOCATION MAP

Ingenuity House, Bickenhill Lane, Birmingham, B37 7HQ

### **GETTING HERE**

9 minute walk to Birmingham Airport

Quick access to major roads such as M5, M6 and M42

Local bus stops nearby

**BOOK A TOUR** 

WWW.OREGA.COM 0800 977 8000 sales@orega.com