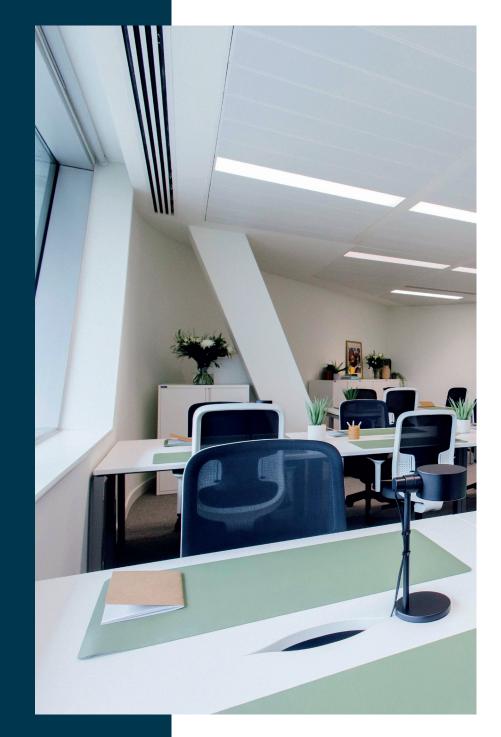

Orega's expertly designed offices offer various working zones, from collaboration areas to private phone booths, boosting productivity and creativity.

Enjoy business-class amenities like secure bike storage, showers, and unlimited bean-to-cup coffee.

### **FEATURES**

Tech-enabled meeting rooms

Climate

Supercharged connectivity 10Gb

Shower & changing facilities

Phone Booths

Quiet space

CCTV monitoring

Hi Speed Wi Fi

Secure cycle storage

Collaboration spaces

Barista style coffee