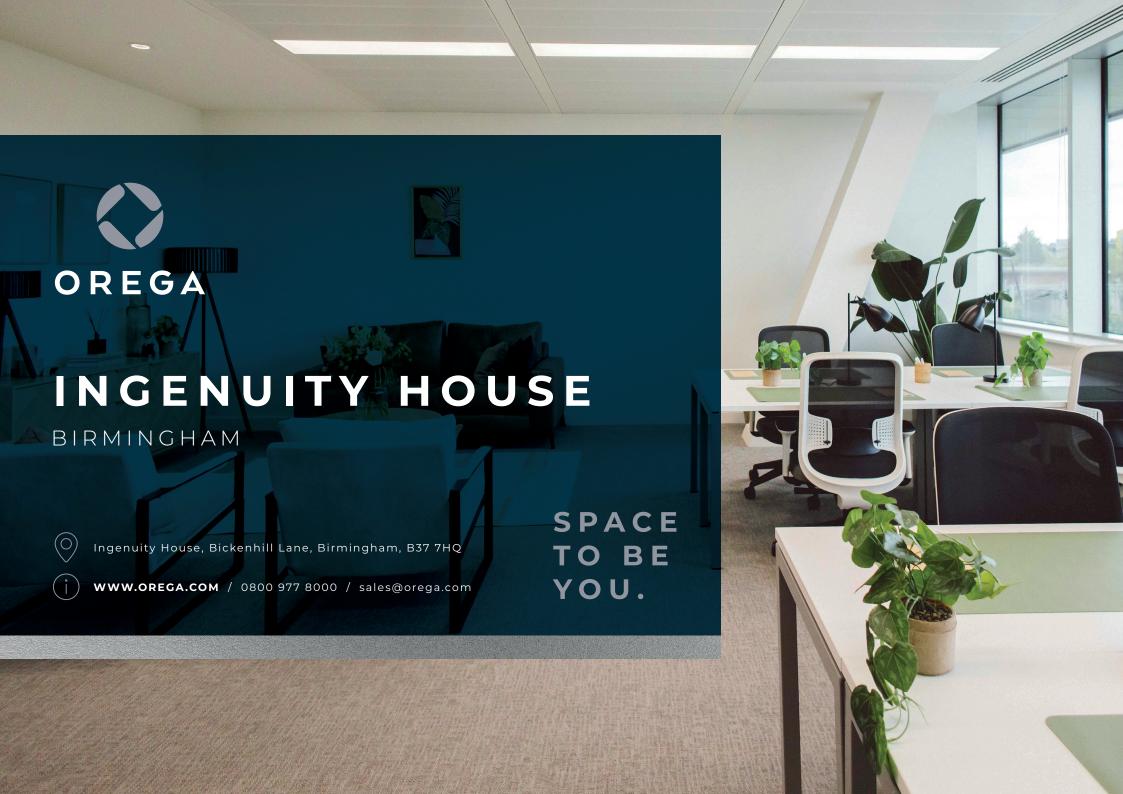

# Unlock your potential at Ingenuity House.

Ideally located in Birmingham near the mainline station and International Airport, this dynamic workspace spans two floors featuring 550 workstations, a grand reception, and ten modern meeting rooms.

Orega's expertly designed offices offer various working zones, from collaboration areas to private phone booths, boosting productivity and creativity.

Enjoy business-class amenities like secure bike storage, showers, and unlimited bean-to-cup coffee.

### LOCATION MAP

Ingenuity House, Bickenhill Lane, Birmingham, B37 7HQ

### **GETTING HERE**

9 minute walk to Birmingham Airport

Quick access to major roads such as M5, M6 and M42

Local bus stops nearby

**BOOK A TOUR** 

WWW.OREGA.COM 0800 977 8000 sales@orega.com