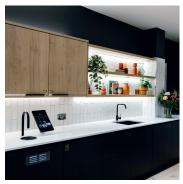

Orega's expertly designed offices offer various working zones, from collaboration areas to private phone booths, boosting productivity and creativity.

Enjoy business-class amenities like secure bike storage, showers, and unlimited bean-to-cup coffee.

Collaboration spaces

Barista style coffee