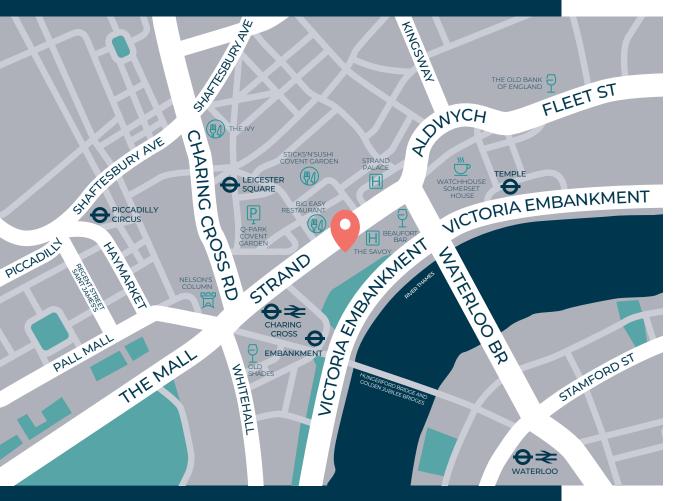

## LOCATION MAP

80 Strand, London, WC2R ORL

## KEY STATION WALK TIMES

| CHARING<br>CROSS      | COVENT<br>GARDEN                                                               | EMBANKMENT            |
|-----------------------|--------------------------------------------------------------------------------|-----------------------|
| <b>04</b><br>min walk | 05<br>min walk                                                                 | <b>07</b><br>min walk |
| Ð                     | Ð                                                                              | Ð                     |
| •••                   | •                                                                              | ••••                  |
| HOLBORN               | LEICESTER<br>SQUARE                                                            | PICCADILLY<br>CIRCUS  |
| 14                    | 08                                                                             | 12                    |
| min walk              | min walk                                                                       | min walk              |
| Ð                     | Ð                                                                              | $\neq$                |
| • •                   | • •                                                                            | • •                   |
| TEMPLE                | WATERLOO                                                                       | WESTMINSTER           |
| 09                    | 10                                                                             | 16                    |
| min walk              | min walk                                                                       | min walk              |
| ⊖∻                    | θ₹                                                                             | ₽₹                    |
| • •                   | $\bullet \bullet \bullet \bullet \bullet \bullet$                              | • • •                 |
| KEY TO LINES          |                                                                                |                       |
| CIRCLE LINE           | LEE LINE   PICCADILLY LINE ONAL RAIL  RIVER BOAT THERN LINE  WATERLOO & CITY L | INE                   |