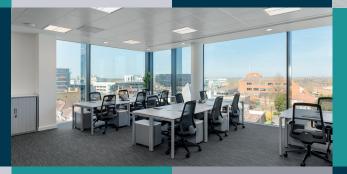

With 50% more desk space per person than the industry norm, and arranged around a skylit atrium for maximum natural light, our workspace gives your employees room to think clearly. As their morale improves, they'll be more productive, and your business will flourish.

All this, plus on-site cafe, showers, cycle storage and on-site parking, and you'll have a winning formula to boost your productivity and accelerate your growth.

SPACE TO GROW YOUR BUSINESS.