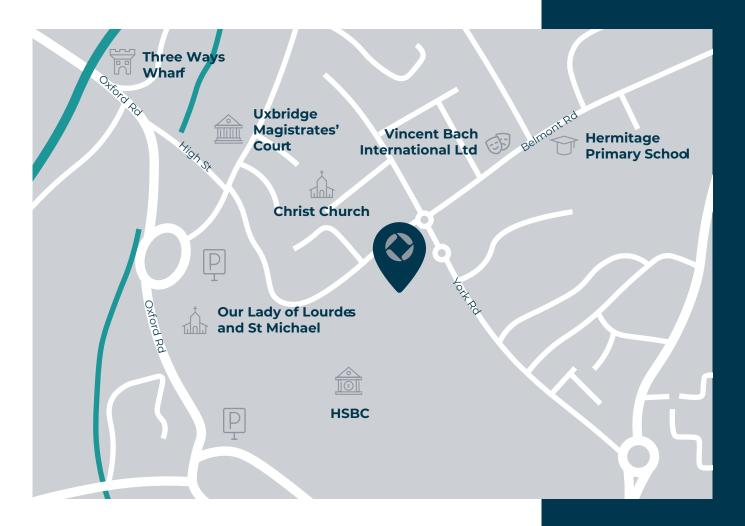

## LOCATION MAP

## **GETTING HERE**

Belmont Building, Uxbridge UB8 1HE

1-minute from Uxbridge Underground, 44 minutes to get to Kings Cross station for the Eurostar

16 minutes from London Heathrow airport by car

2 miles from Junction 1 of the M40 and 3.5 miles from the M25