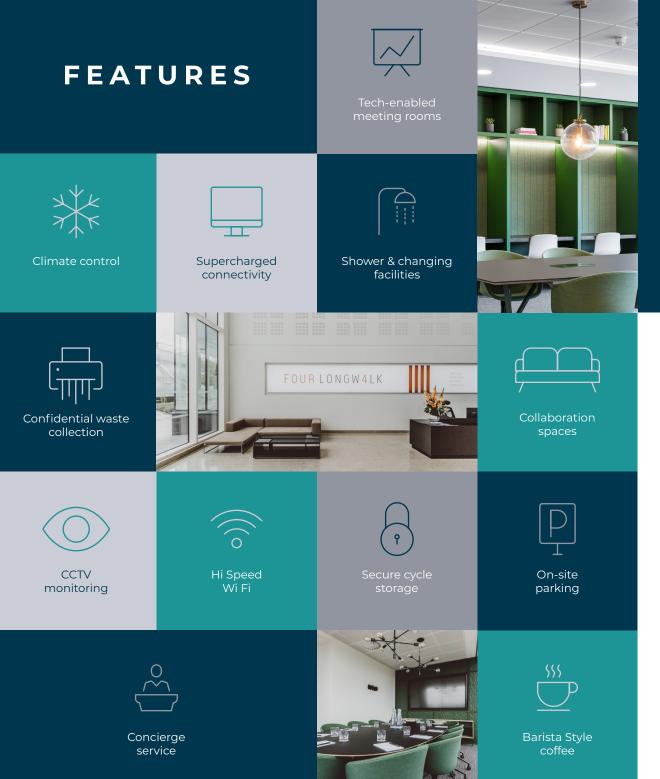

e your business Stockley Park

Located in Stockley Park, 4 Longwalk is just minutes from The M4, M25 and Heathrow Airport. The building has achieved an 'excellent' BREEAM rating and an 'A' grade for its energy performance.

Our workspace comes with no long-term commitment but a flexible approach where you can upsize or downsize as you need. With more desk space per person than our competitors, breakout areas for relaxing and recharging, and a gym and golf club nearby, you'll attract new talent and retain existing staff.

We'll also work with you to customise your space to fit your brand – think bespoke, not off-the-peg.

All this, plus the park where you can escape for a breath of fresh air, and you have the perfect platform to grow your business.







#### SPACE TO GROW YOUR BUSINESS.



### SERVICES AVAILABLE

#### SERVICED OFFICES

|           | SERVICED OFFICES                              |                                           |
|-----------|-----------------------------------------------|-------------------------------------------|
|           | Per person<br>Larger teams                    | from £200 p/m<br>Call us on 0800 840 5509 |
|           | VIRTUAL OFFICES                               | Starting at £42 p/m                       |
|           | MEETING ROOMS                                 |                                           |
|           | Hourly<br>Half day<br>Full day                | from £45<br>from £180<br>from £315        |
|           |                                               |                                           |
|