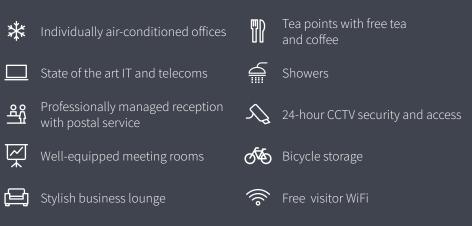

# FEATURES

Sustainability is at the forefront of Orega Stockley Park, having achieved the accreditation of 'Excellent' for their BREEAM rating and an A grade for its energy performance. The park is a great escape from the office with plenty of nature trails for lunchtime jogging or a breath of fresh air. You'll also have access to a range of amenities including restaurants, cafés, gyms and Stockley Park's golf club. The facilities are first class with private phone booths, electric car charging points and visitor car parking.