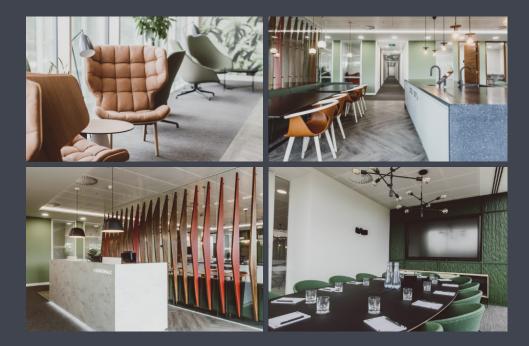

# THE SPACE

Located in Stockley Park, 4 Longwalk is a stunning building with floor to ceiling windows and a four storey atrium allowing for plenty of natural light. Each office is fully furnished, finished to grade A standards and ready for you to personalise.

Sustainability is at the forefront of Orega Stockley Park, having achieved the accreditation of 'Excellent' for their BREEAM rating and an A grade for its energy performance. The park is a great escape from the office with plenty of nature trails for lunchtime jogging or a breath of fresh air. You'll also have access to a range of amenities including restaurants, cafés, gyms and Stockley Park's golf club. The facilities are first class with private phone booths, electric car charging points and visitor car parking.