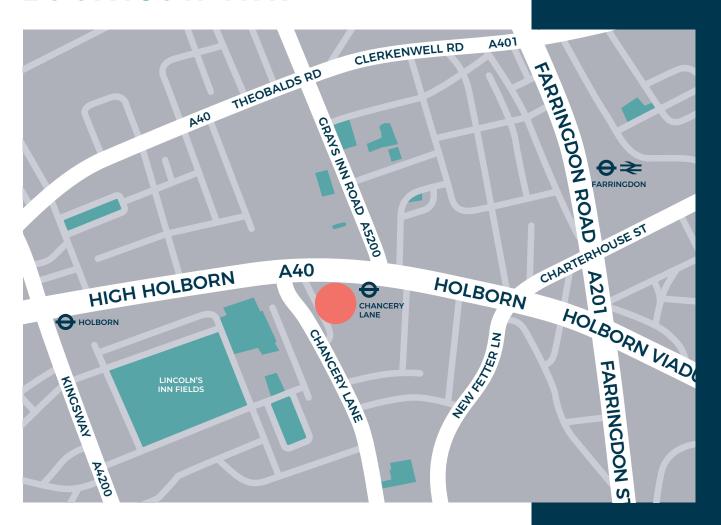

## **LOCATION MAP**

## **GETTING HERE**

Holborn Gate, 330 High Holborn, London, WC1V 7QH

8 minute walk to Farringdon train station. 1 minute walk to Chancery Lane and 6 minute walk to Holborn tube stations.

Regular bus routes nearby.

39 minute drive to Heathrow, Luton and Gatwick airports.

Short walk to London cycle hire docking stations.

**BOOK A TOUR** 

WWW.OREGA.COM 0800 977 8000 sales@orega.com