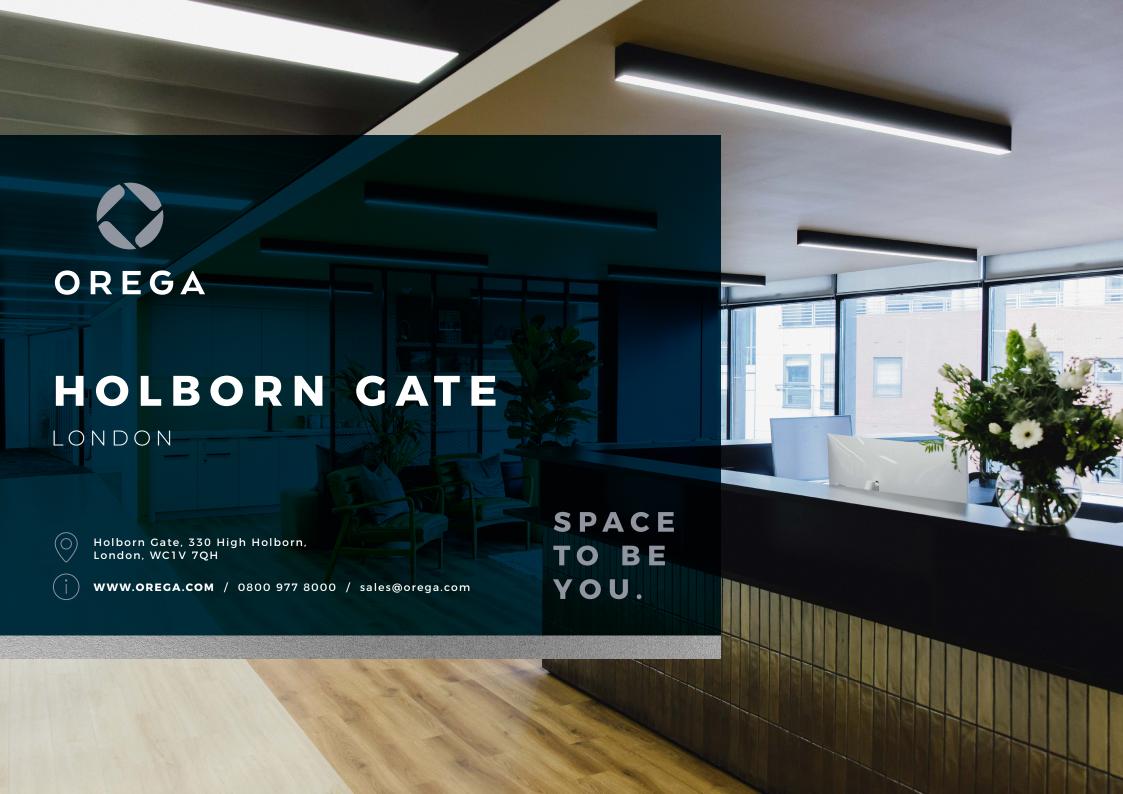

# Where success meets style.

330 Holborn Gate is just a minute's walk from Chancery Lane station, and perfectly situated between the West End and The City.

This productivity-driven workspace will help you unlock your full potential. We offer business class amenities, from cutting-edge technology to top-tier meeting rooms, unlimited bean-to-cup coffee and on-site shower facilities.

That's not all: you'll enjoy extra space per person, a choice of work zones and proper soundproofing.

Get the workspace you deserve – upgrade to Orega and see your business thrive.

SPACE TO GROW YOUR BUSINESS.